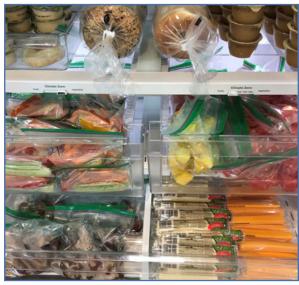

## Meals from the Heart

in the Ladish Co. Foundation Center

The Ronald McDonald Family Room invites you and your team to prepare snacks, desserts and/or make-ahead-meals for guest families visiting the Family Room.

- All food and supplies are provided by Ronald McDonald House Charities® Eastern WI
- Ideal for groups of 5-7
- Approximately 1.5 hours (depending on menu)
- Availability during the week (daytime or evening flexibility depending on your team's needs)
- Easy and fun team building opportunity while serving Rogers families in a new way!